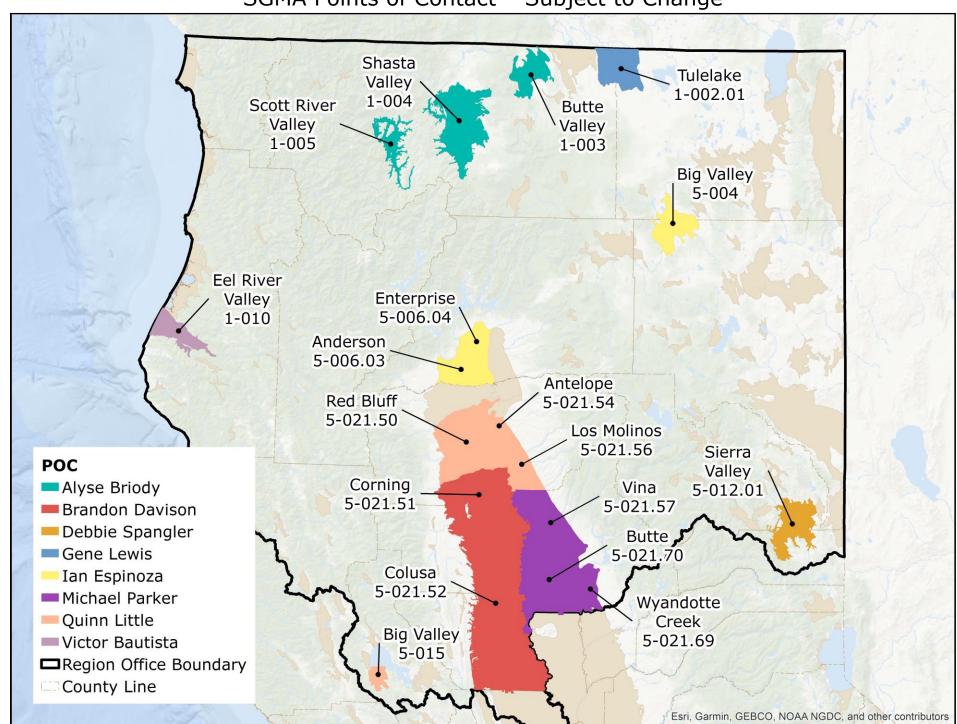

## **Northern Region Office**

SGMA Points of Contact – Subject to Change

This map illustrates the Point of Contact (POC) for each listed groundwater basin. DWR has POCs for your use when contacting DWR with questions related to SGMA. If a groundwater basin of interest is not listed on the map or table below, and you have questions, please email <a href="SGMP RC@water.ca.gov">SGMP RC@water.ca.gov</a>. POCs will get back to you during regular business hours as soon as possible. This map is current as of May 2024 and subject to change.

| POC      | Email                        | Phone        | Basin(s)                                           |
|----------|------------------------------|--------------|----------------------------------------------------|
| Alyse    | Alyse.Briody@water.ca.gov    | 530-489-8161 | Butte Valley (1-003), Shasta Valley (1-004), Scott |
| Briody   |                              |              | River Valley (1-005)                               |
| Brandon  | Brandon.Davison@water.ca.gov | 530-529-7379 | Sacramento Valley – [Corning (5-021.51),           |
| Davison  |                              |              | Colusa (5-021.52)]                                 |
| Debbie   | Debbie.Spangler@water.ca.gov | 530-410-3030 | Sierra Valley - Sierra Valley (5-012.01)           |
| Spangler |                              |              |                                                    |
| Gene     | Gene.Lewis@water.ca.gov      | 530-410-5339 | Klamath River Valley - Tulelake (1-002.01)         |
| Lewis    |                              |              |                                                    |
| Ian      | Ian.Espinoza@water.ca.gov    | 530-200-6125 | Redding Area – [Anderson (5-006.03),               |
| Espinoza |                              |              | Enterprise (5-006.04)], Big Valley (5-004)         |
| Michael  | Michael.Parker@water.ca.gov  | 530-317-8551 | Sacramento Valley – [Vina (5-021.57), Wyandotte    |
| Parker   |                              |              | Creek (5-021.69), Butte (5-021.70)]                |
| Quinn    | Quinn.Little@water.ca.gov    | 530-967-8040 | Big Valley (5-015), Sacramento Valley – [Antelope  |
| Little   |                              |              | (5-021.54), Red Bluff (5-021.50), Los Molinos      |
|          |                              |              | (5-021.56)]                                        |
| Victor   | Victor.Bautista@water.ca.gov | 530-736-6439 | Eel River Valley (1-010)                           |
| Bautista |                              |              |                                                    |