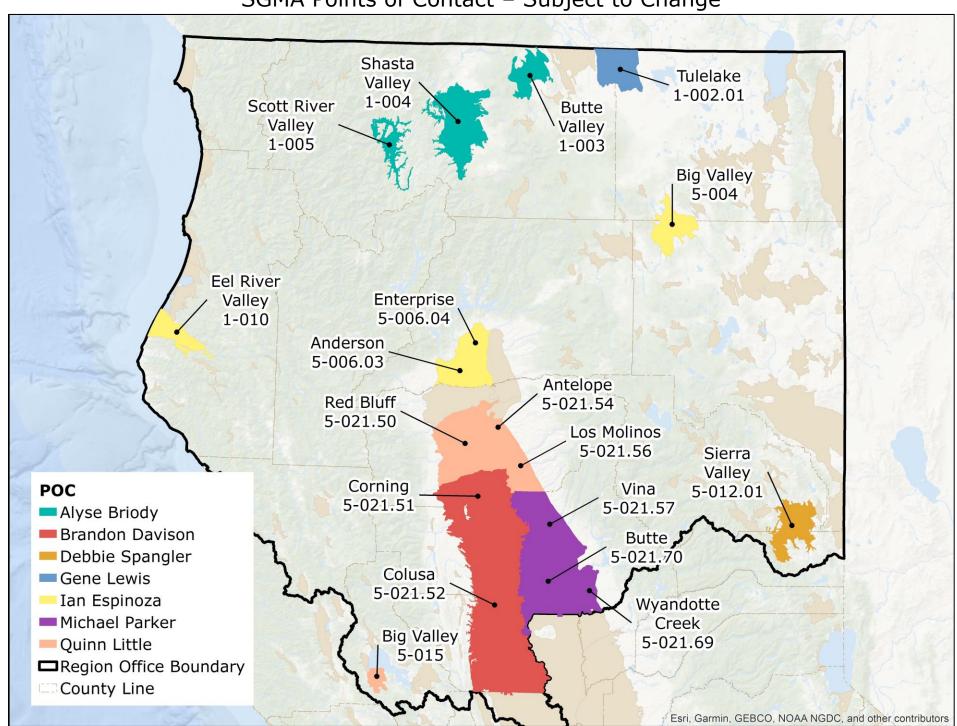

## **Northern Region Office**

SGMA Points of Contact – Subject to Change

This map illustrates the Point of Contact (POC) for each listed groundwater basin. DWR has POCs for your use when contacting DWR with questions related to SGMA. If a groundwater basin of interest is not listed on the map or table below, and you have questions, please email <a href="SGMP RC@water.ca.gov">SGMP RC@water.ca.gov</a>. POCs will get back to you during regular business hours as soon as possible. This map is current as of July 2023 and subject to change.

| Alveo              | Alveo Briody@water ca gov    | 530-489-8161 | Butte Valley (1-003), Shasta Valley (1-004), Scott                                                          |
|--------------------|------------------------------|--------------|-------------------------------------------------------------------------------------------------------------|
| Alyse<br>Briody    | Alyse.Briody@water.ca.gov    | 330-469-6101 | River Valley (1-005)                                                                                        |
| Brandon<br>Davison | Brandon.Davison@water.ca.gov | 530-529-7379 | Sacramento Valley – [Corning (5-021.51),<br>Colusa (5-021.52)]                                              |
| Debbie<br>Spangler | Debbie.Spangler@water.ca.gov | 530-410-3030 | Sierra Valley - Sierra Valley (5-012.01)                                                                    |
| Gene<br>Lewis      | Gene.Lewis@water.ca.gov      | 530-410-5339 | Klamath River Valley - Tulelake (1-002.01)                                                                  |
| Ian<br>Espinoza    | Ian.Espinoza@water.ca.gov    | 530-200-6125 | Eel River Valley (1-010), Redding Area – [Anderson (5-006.03), Enterprise (5-006.04)], Big Valley (5-004)   |
| Michael<br>Parker  | Michael.Parker@water.ca.gov  | 530-317-8551 | Sacramento Valley – [Vina (5-021.57), Wyandotte Creek (5-021.69), Butte (5-021.70)]                         |
| Quinn<br>Little    | Quinn.Little@water.ca.gov    | 530-967-8040 | Big Valley (5-015), Sacramento Valley – [Antelope (5-021.54), Red Bluff (5-021.50), Los Molinos (5-021.56)] |