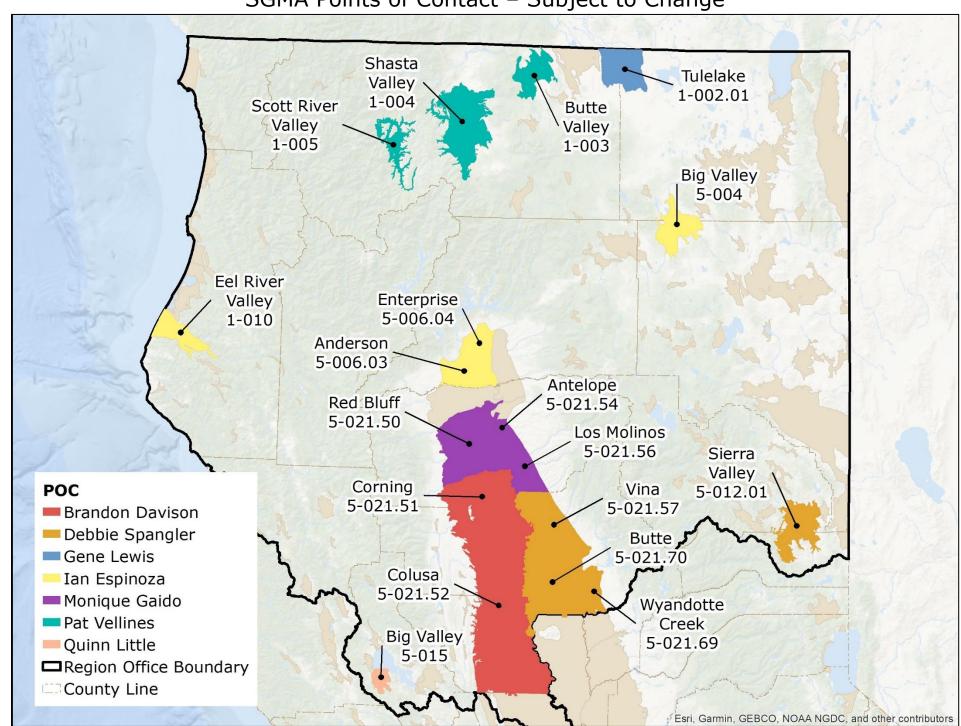

## **Northern Region Office**

SGMA Points of Contact – Subject to Change

This map illustrates the Point of Contact (POC) for each listed groundwater basin. DWR has POCs for your use when contacting DWR with questions related to SGMA. If a groundwater basin of interest is not listed on the map or table below, and you have questions, please email <a href="SGMP RC@water.ca.gov">SGMP RC@water.ca.gov</a>. POCs will get back to you during regular business hours as soon as possible. This map is current as of July 2022 and subject to change.

| POC      | Email                          | Phone        | Basin(s)                                             |
|----------|--------------------------------|--------------|------------------------------------------------------|
| Brandon  | Brandon.Davison@water.ca.gov   | 530-529-7379 | Sacramento Valley – [Corning (5-021.51),             |
| Davison  |                                |              | Colusa (5-021.52)]                                   |
| Debbie   | Debbie.Spangler@water.ca.gov   | 530-528-7404 | Sierra Valley - Sierra Valley (5-012.01), Sacramento |
| Spangler |                                |              | Valley - [Vina (5-021.57), Wyandotte Creek           |
|          |                                |              | (5-021.69), Butte (5-021.70)]                        |
| Gene     | Gene.Lewis@water.ca.gov        | 530-528-7424 | Klamath River Valley - Tulelake (1-002.01)           |
| Lewis    |                                |              |                                                      |
| Ian      | Ian.Espinoza@water.ca.gov      | 530-529-7330 | Eel River Valley (1-010), Redding Area – [Anderson   |
| Espinoza |                                |              | (5-006.03), Enterprise (5-006.04)],                  |
|          |                                |              | Big Valley (5-004)                                   |
| Monique  | Monique.Gaido@water.ca.gov     | 530-529-7337 | Sacramento Valley – [Antelope (5-021.54), Red Bluff  |
| Gaido    |                                |              | (5-021.50), Los Molinos (5-021.56)]                  |
| Pat      | Patricia.Vellines@water.ca.gov | 530-529-7344 | Butte Valley (1-003), Shasta Valley (1-004), Scott   |
| Vellines |                                |              | River Valley (1-005)                                 |
| Quinn    | Quinn.Little@water.ca.gov      | 530-529-7314 | Big Valley (5-015)                                   |
| Little   |                                |              |                                                      |