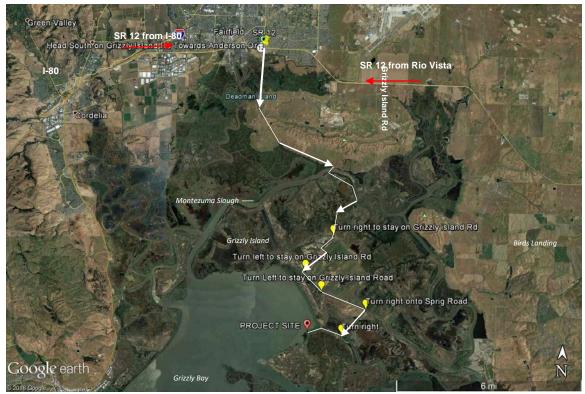

Interested parties are requested to meet **TUESDAY**, **MAY 1**, **2018** at **10:00 A.M**. at the project site, located south of Suisun City, in the Suisun Marsh, Solano County.

Access to the site is from State Route (SR) 12. Take Grizzly Island Road travelling south from SR 12; continue on Grizzly Island Road for approximately fifteen (15) miles to the meeting location. See map on the following page.

Please call the Department of Water Resources at (916) 653-4867 two days in advance of the inspection trip if you have questions.

00003-1 H-18

Project Site Location Map

**END OF DOCUMENT** 

00003-2 H-18