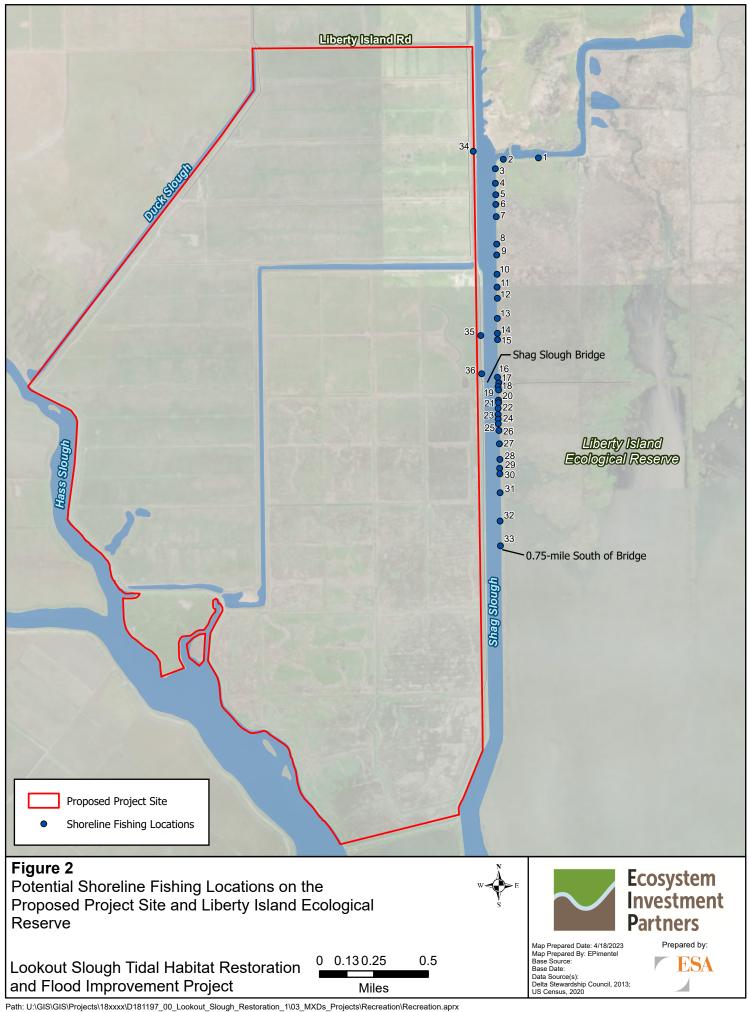

**Figure 2** displays shoreline fishing locations identified along the Shag Slough Levee and within the Reserve. **Table 1** displays the length of vegetation-free "available shoreline for fishing opportunities" calculated at each location.

TABLE 1

LENGTH OF "AVAILABLE SHORELINE FOR FISHING OPPORTUNITIES" AT IDENTIFIED SHORELINE FISHING LOCATIONS ON THE PROPOSED PROJECT SITE AND LIBERTY ISLAND ECOLOGICAL RESERVE

| Shoreline Fishing<br>Location ID<br>(See Figure 2) | Approximate Length<br>of "Available<br>Shoreline"<br>(Linear Feet) | Shoreline Fishing<br>Location ID<br>(See Figure 2) | Approximate Length<br>of "Available<br>Shoreline"<br>(Linear Feet) | Shoreline Fishing<br>Location ID<br>(See Figure 2) | Approximate Length<br>of "Available<br>Shoreline"<br>(Linear Feet) |
|----------------------------------------------------|--------------------------------------------------------------------|----------------------------------------------------|--------------------------------------------------------------------|----------------------------------------------------|--------------------------------------------------------------------|
| 1                                                  | 50                                                                 | 13                                                 | 70                                                                 | 25                                                 | 50                                                                 |
| 2                                                  | 30                                                                 | 14                                                 | 20                                                                 | 26                                                 | 30                                                                 |
| 3                                                  | 30                                                                 | 15                                                 | 110                                                                | 27                                                 | 50                                                                 |
| 4                                                  | 40                                                                 | 16                                                 | 50                                                                 | 28                                                 | 60                                                                 |
| 5                                                  | 40                                                                 | 17                                                 | 60                                                                 | 29                                                 | 20                                                                 |
| 6                                                  | 20                                                                 | 18                                                 | 10                                                                 | 30                                                 | 50                                                                 |
| 7                                                  | 30                                                                 | 19                                                 | 10                                                                 | 31                                                 | 40                                                                 |
| 8                                                  | 30                                                                 | 20                                                 | 20                                                                 | 32                                                 | 70                                                                 |
| 9                                                  | 40                                                                 | 21                                                 | 50                                                                 | 33                                                 | 30                                                                 |
| 10                                                 | 30                                                                 | 22                                                 | 100                                                                | 34                                                 | 5,680                                                              |
| 11                                                 | 40                                                                 | 23                                                 | 80                                                                 | 35                                                 | 130                                                                |
| 12                                                 | 30                                                                 | 24                                                 | 70                                                                 | 36                                                 | 430                                                                |

Total Length of Available Shoreline at the Reserve (ID 1-33): 1,460 feet (0.28 mile)

Total Length of Available Shoreline along Shag Slough Levee (ID 33-36): 6,240 feet (1.18 miles)

Total Length of Available Shoreline Provided by the Proposed Project Site: 7,700 feet (1.46 miles)