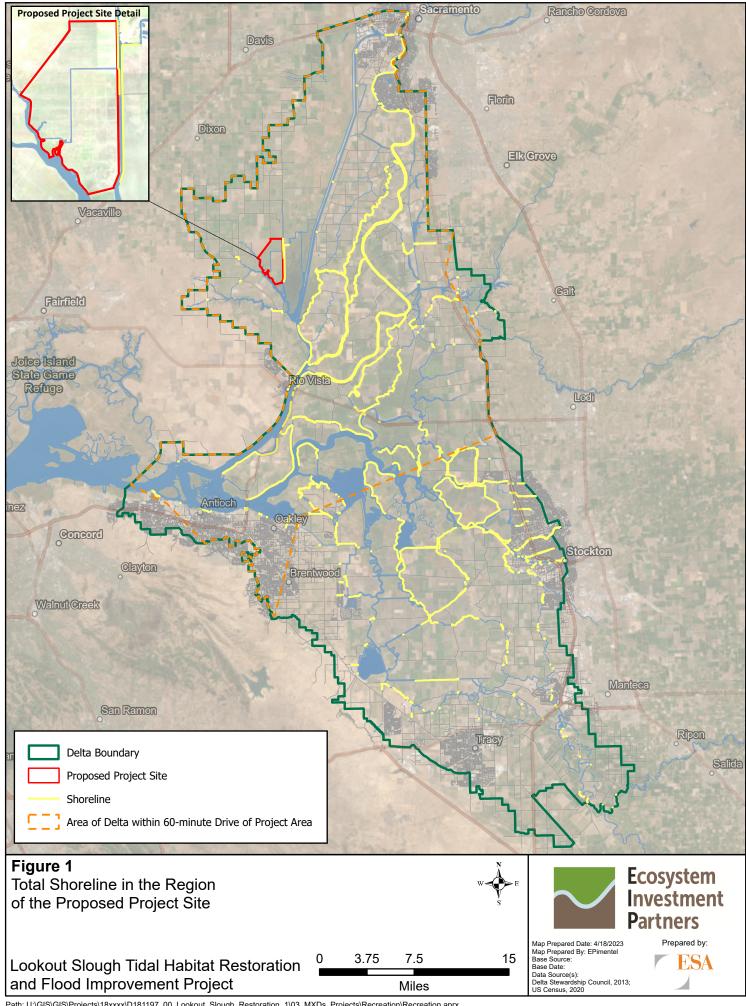

#### Total Shoreline in the Region of the Proposed Project Site

To provide accurate context for "total shoreline" on the Proposed Project Site and Reserve, the presence of shoreline must be assessed at a local and/or regional scale. For the purposes of this analysis, "regional scale" was defined as the area within the legal boundary of the Delta. In addition, a 2014 California Department of Parks and Recreation statewide recreation survey found that the majority of recreationists in California travel between 21 and 60 minutes to the places they visit most often for recreation. Therefore, this analysis has defined "local scale" as the area within a 60-minute drive of the Proposed Project Site.

ESA established the following protocol using a geographic information system (GIS) to assess the amount of "total shoreline" that exists locally and regionally. As described above, "total shoreline" is defined as shoreline reachable by a combination of vehicle and foot; therefore, ESA used geospatial analysis to identify shoreline within a 200-foot buffer of easily reachable, drivable roadways. The methods used to focus the geospatial analysis are further explained below:

- To examine the amount of "total shoreline" present at a regional scale, the length of shoreline within 200 feet of drivable roads was calculated within the boundary of the legal Delta.
- To examine the amount of "total shoreline" present at a local scale, the length of shoreline within 200 feet of drivable roads was calculated within a 60-minute driving radius.
- The boundary for the "60-minute driving radius" was created by establishing 20 points radiating in all directions from the northeast corner of the Proposed Project site that were each a 60-minute drive according to Google Earth drive times under average traffic conditions. These points were then connected to establish a perimeter. That perimeter was then clipped to the legal Delta boundary, establishing an area around the Proposed Project site of Delta within a 60-minute drive.

Based on this protocol, the length of "total shoreline" within the legal Delta was found to be approximately 380 miles. In addition, the length of "total shoreline" within a 60-minute driving radius was found to be approximately 250 miles. **Figure 1** displays the "total shoreline" mapped within the legal Delta and within a 60-minute driving radius of the Proposed Project Site.