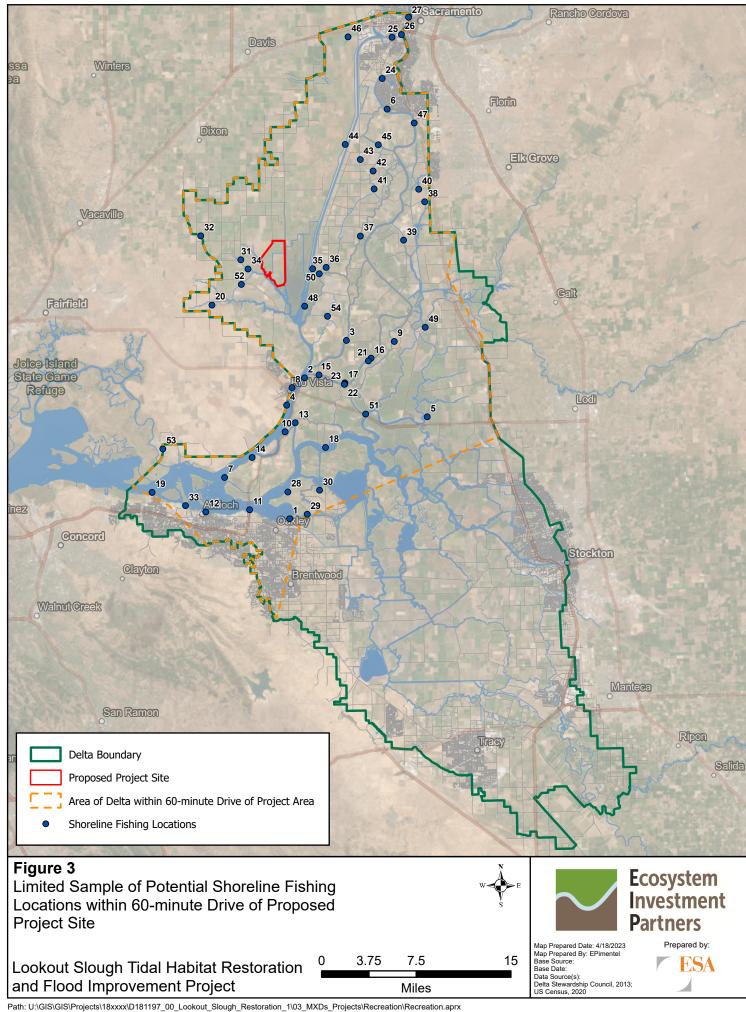

## **Available Shoreline for Fishing Opportunities in the Region of the Proposed Project Site**

To provide accurate context for the amount of "available shoreline for fishing opportunities" on the Proposed Project Site and the Reserve, the extent of available shoreline must be assessed at a local and/or regional scale. To accomplish this, ESA identified potential shoreline fishing locations located within a 60-minute driving radius of the Proposed Project Site that were also within the legal Delta boundary (as the analysis was not focused on potential shoreline fishing opportunities *outside* of the Delta, regardless of whether they were within a 60-minute drive of the Proposed Project Site). For an explanation as to why a 60-minute-drive geographic boundary was utilized, please see the discussion under *Total Shoreline in the Region of the Proposed Project Site*.

**Figure 3** displays identified potential shoreline fishing locations within the Delta and within a 60-minute driving radius of the Proposed Project Site. **Table 2** displays the length of "available shoreline for fishing opportunities" calculated at each location.

Table 2

Length of "Available Shoreline for Fishing Opportunities" at Identified Shoreline Fishing Locations in the Delta within 60-minute Drive of Proposed Project Site

| Shoreline Fishing Location ID (See Figure 3) | Location Name                        | Approximate Length of "Available Shoreline" (Linear Feet) |  |  |
|----------------------------------------------|--------------------------------------|-----------------------------------------------------------|--|--|
| 1                                            | Big Break Regional Shoreline         | 3,280                                                     |  |  |
| 2                                            | Cliffhouse Fishing Access            | 250                                                       |  |  |
| 3                                            | Hogback Island Recreation Facility   | 2,540                                                     |  |  |
| 4                                            | Sandy Beach County Park              | 1,050                                                     |  |  |
| 5                                            | Westgate Landing Regional Park       | 360                                                       |  |  |
| 6                                            | Garcia Bend Park                     | 870                                                       |  |  |
| 7                                            | Sherman Island Public Access         | 2090                                                      |  |  |
| 8                                            | Rio Vista Fishing Pier               | 560                                                       |  |  |
| 9                                            | Georgiana Slough Fishing Access      | 420                                                       |  |  |
| 10                                           | Brannan Island State Recreation Area | 2,880                                                     |  |  |
| 11                                           | Antioch Fishing Pier                 | 860                                                       |  |  |
| 12                                           | Antioch Downtown Fishing Pier        | 2,150                                                     |  |  |
| 13                                           | "The Dairy"                          | 2,000                                                     |  |  |
| 14                                           | "The Power Lines"                    | 2,000                                                     |  |  |
| 15                                           | "The Dump Gate"                      | 650                                                       |  |  |
| 16                                           | "The Windmill"                       | 50                                                        |  |  |
| 17                                           | "Tennessee's Spot"                   | 820                                                       |  |  |
| 18                                           | "The Patio"                          | 600                                                       |  |  |
| 19                                           | Pittsburg Pier                       | 1,940                                                     |  |  |
| 20                                           | Calhoun Cut Ecological Reserve       | 7,790                                                     |  |  |
| 21                                           | Isleton River Fishing Spot           | 410                                                       |  |  |
| 22                                           | Isleton Public Dock                  | 250                                                       |  |  |
| 23                                           | 760 River Road Shoreline Fishing     | 390                                                       |  |  |
| 24                                           | North Point Way River Access         | 3,760                                                     |  |  |
| 25                                           | Barge Canal Recreation Access        | 120                                                       |  |  |
| 26                                           | Miller Regional Park                 | 2,120                                                     |  |  |
| 27                                           | River Walk Pier                      | 1,250                                                     |  |  |
| 28                                           | The Barges                           | 7,750                                                     |  |  |
| 29                                           | Dutch Slough                         | 8,550                                                     |  |  |
| 30                                           | Little Franks Tract                  | 5,870                                                     |  |  |
| 31                                           | Maine Prairie Slough                 | 520                                                       |  |  |
| 32                                           | Alamo Creek                          | 4,590                                                     |  |  |
| 33                                           | Kirker Creek                         | 1,300                                                     |  |  |
| 34                                           | Ulatis Creek                         | 3,520                                                     |  |  |
| 35                                           | Sacramento Deep Water Ship Channel   | 2,560                                                     |  |  |
| 36                                           | Egbert Cut                           | 1,890                                                     |  |  |
|                                              | •                                    | •                                                         |  |  |

| Shoreline Fishing Location ID (See Figure 3) | Location Name                         | Approximate Length of "Available Shoreline" (Linear Feet) 700 |  |  |
|----------------------------------------------|---------------------------------------|---------------------------------------------------------------|--|--|
| 37                                           | Elk Slough                            |                                                               |  |  |
| 38                                           | Sacramento Drainage Canal             | 990                                                           |  |  |
| 39                                           | Reclamation District 551 Borrow Canal | 2,430                                                         |  |  |
| 40                                           | North Stone Lake                      | 2,740                                                         |  |  |
| 41                                           | Big Lake                              | 3,550                                                         |  |  |
| 42                                           | Main Canal                            | 1,090                                                         |  |  |
| 43                                           | Tule Canal                            | 2,630                                                         |  |  |
| 44                                           | Toe Drain                             | 4,760                                                         |  |  |
| 45                                           | Winchester Lake                       | 4,370                                                         |  |  |
| 46                                           | Greens Lake                           | 110                                                           |  |  |
| 47                                           | Freeport                              | 930                                                           |  |  |
| 48                                           | Prospect Island-Miner Slough          | 4,390                                                         |  |  |
| 49                                           | Wimpys Marina                         | 300                                                           |  |  |
| 50 Arrowhead Launch                          |                                       | 490                                                           |  |  |
| 51                                           | BW Marina                             | 470                                                           |  |  |
| 52 Hastings Island                           |                                       | 2,600                                                         |  |  |
| 53                                           | Montezuma                             | 2,460                                                         |  |  |
| 54                                           | Ryer Island                           | 4,890                                                         |  |  |

Total Length of Available Shoreline in the Region of the Proposed Project Site: 117,910 feet (22.33 miles)